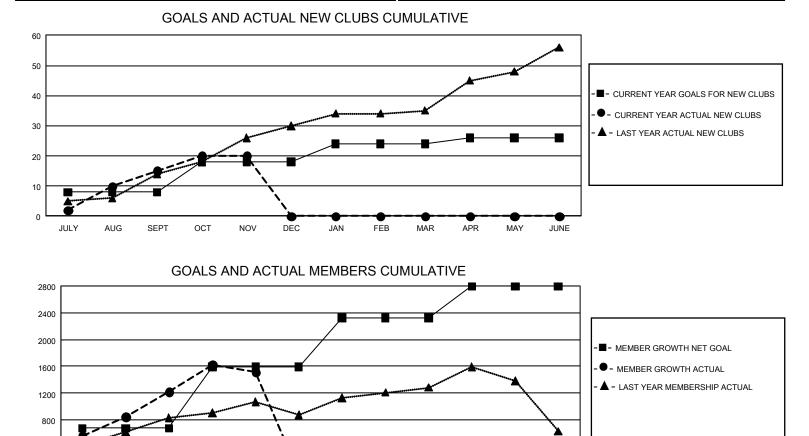

## GMT MONTHLY MEMBERSHIP PROGRESS REPORT Results as of: 11/30/2019

GMT Constitutional Area 5 - E, Group N

REPORT DOES NOT INCLUDE CLUBS IN UNDISTRICTED AREAS.

| Clubs                 |               |           |               | Members               |                        |                         |                                                    |
|-----------------------|---------------|-----------|---------------|-----------------------|------------------------|-------------------------|----------------------------------------------------|
| RESULTS FOR 2019-2020 |               |           |               | RESULTS FOR 2019-2020 |                        |                         |                                                    |
| QUARTER               | NEW CLUB GOAL | NEW CLUBS | DROPPED CLUBS | QUARTER MEME          | BER GROWTH NET<br>GOAL | MEMBER GROWTH<br>ACTUAL | DROPPED<br>MEMBERS ACTUAL<br>(including transfers) |
| JULY/AUG/SEPT         | 24            | 15        | 7             | JULY/AUG/SEPT         | 2,025                  | 2,146                   | 796                                                |
| OCT/NOV/DEC           | 30            | 5         | 0             | OCT/NOV/DEC           | 2,745                  | 600                     | 273                                                |
| JAN/FEB/MAR           | 18            | 0         | 0             | JAN/FEB/MAR           | 2,205                  | 0                       | 0                                                  |
| APR/MAY/JUNE          | 6             | 0         | 0             | APR/MAY/JUNE          | 1,410                  | 0                       | 0                                                  |